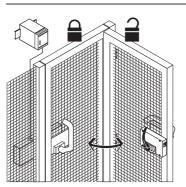

#### Notes

- Door hinge on left-hand side
- Actuator mounted outside, see yellow marking in drawing
- Only to be used in combination with Ex AZM 415 TE

#### Actuator mounted outside