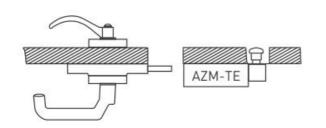

## .steute

# Accessories for Ex AZM 415 / Ex AZP 415 Actuator AZM 415-B30-06

Material no.: 1186306 (material no. old: 01.08.0262)

#### **Product features**

- Suitable for all guard types
- Hinge radius not to be observed
- No further handles/levers required on the guard
- · Latching actuating handle
- Emergency handle to open guard from within the guarded area:
  - 1. Press push button, 2. Turn emergency handle
- Shearing force 25,000 N
- Lockout tag SZ 415-1 or SZ 415-2 available to prevent unintentional closing
- For door thickness max. 100 mm
- For mounting screws M6

#### Notes

- Door hinge on left-hand side
- Actuator mounted outside, see yellow marking in drawing
- Only to be used in combination with Ex AZM 415 TE

### **Dimensions**



#### Mounting AZM 415-B30-06



#### Actuator AZM 415-B30



#### Actuator mounted outside