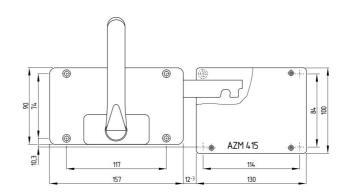

### **Dimensions**

#### **Product features**

- Suitable for all guard types
- Hinge radius not to be observed
- No further handles/levers required on the guard
- · Latching actuating handle
- Emergency handle to open guard from within the guarded area:
  - 1. Press push button, 2. Turn emergency handle
- Shearing force 25,000 N
- Lockout tag SZ 415-1 or SZ 415-2 available to prevent unintentional closing
- For door thickness max. 100 mm
- For mounting screws M6