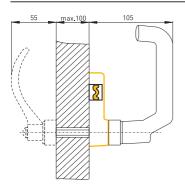

#### Notes

- Door hinge on left-hand side
- Actuator mounted outside, see yellow marking in drawing
- Only to be used in combination with Ex AZM 415 TE

#### Actuator mounted outside

#### **Product features**

- Suitable for all guard types
- Hinge radius not to be observed
- No further handles/levers required on the guard
- · Latching actuating handle
- Emergency handle to open guard from within the guarded area:
  - 1. Press push button, 2. Turn emergency handle
- Shearing force 25,000 N
- Lockout tag SZ 415-1 or SZ 415-2 available to prevent unintentional closing
- For door thickness max. 100 mm
- For mounting screws M6