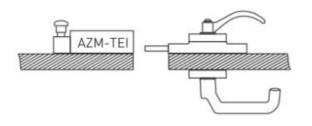

#### Notes

- With emergency handle, door hinge on right-hand side
- Actuator mounted inside, see yellow marking in drawing
- Only to be used in combination with Ex AZM 415 TEI

## Mounting AZM 415-B30-01