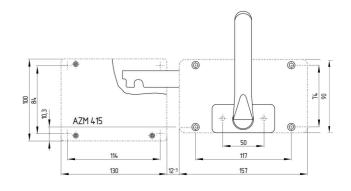

## Actuator mounted inside

Dimensions

### Actuator AZM 415-B30

Errors and omissions excepted.

steute Technologies GmbH & Co. KG www.steute-controltec.com