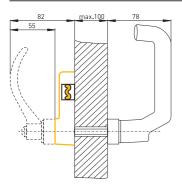

## **Product features**

- Suitable for all guard types
- Hinge radius not to be observed
- No further handles/levers required on the guard
- Latching actuating handle
- Emergency handle to open guard from within the guarded area:
- 1. Press push button, 2. Turn emergency handle
- Shearing force 25,000 N
- Lockout tag SZ 415-1 or SZ 415-2 available to prevent unintentional closing
- For door thickness max. 100 mm
- For mounting screws M6

## Actuator mounted inside

Dimensions