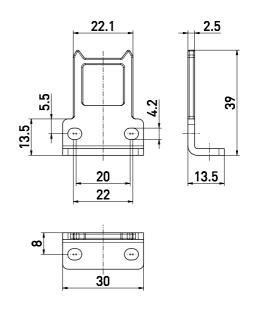

### **Product features**

Dimensions

- Stainless steel 1.4301
- Especially suitable for hinged guards
- Actuating radius on hinged guards a = 350 mm and b = 700 mm
- Axial misalignment x = 13.5 mm

#### Notes

• 2 slot sealing plugs are included in delivery