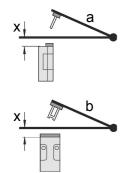

#### Actuating radii

The axis of the hinge should be x mm above the top edge of the safety switch and in the same plane. a = Actuating radius to the plane of the actuator b = Actuating radius in line with the plane of the actuator x = Axial misalignment

Attention! x must be referred to the surface of the enclosure and not to the inserted actuator!

Errors and omissions excepted.

steute Technologies GmbH & Co. KG www.steute-controltec.com Brückenstraße 91 32584 Löhne, Germany